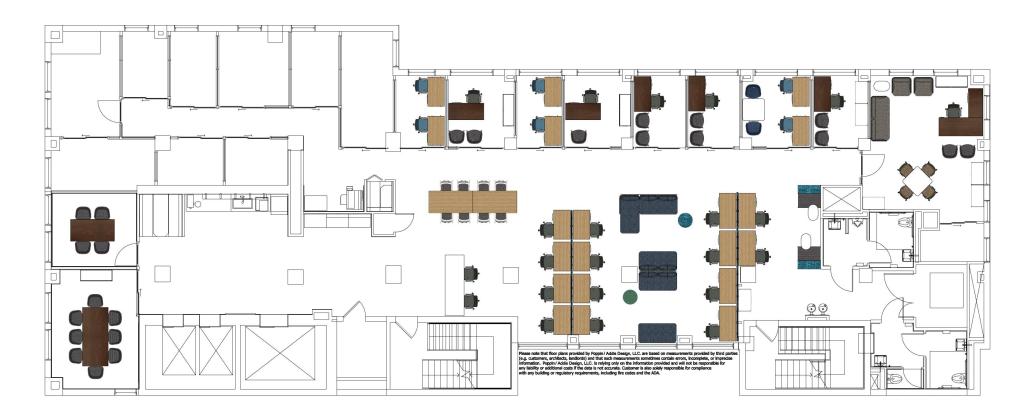

NOTE: Furniture selection, count, and final layout is to be determined by the tenant and is not being marketed as an inclusion of the base spec build. It is shown here for visual representation only, solely to communicate a conceptual arrangement.